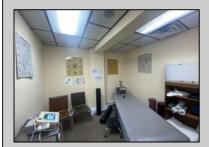

## **COMMENTS**

This commercial building is in a highly sought-after location on a busy main road in Northfield\'s business district. Currently used as a rehab facility, it includes four exam rooms, a large open space, two washrooms, a kitchenette, two offices and storage. With three separate entrances, the building offers flexibility, allowing it to be divided for use by multiple businesses. Its location, combined with the practical layout, makes it an ideal investment opportunity in a bustling business area. Seller would like to sell gym and rehab equipment separately.