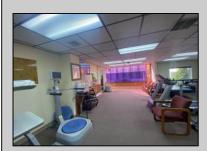

## **COMMENTS**

This commercial building is in a highly sought-after location on a busy main road in Northfield\'s business district. Currently used as a rehab facility, it includes four exam rooms, a large open space, two washrooms, a kitchenette, two offices and storage. With three separate entrances, the building offers flexibility, allowing it to be divided for use by multiple businesses. Its location, combined with the practical layout, makes it an ideal investment opportunity in a bustling business area. Seller would like to sell gym and rehab equipment separately.