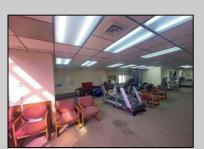

## **COMMENTS**

This commercial building is in a highly sought-after location on a busy main road in Northfield\'s business district. Currently used as a rehab facility, it includes four exam rooms, a large open space, two washrooms, a kitchenette, two offices and storage. With three separate entrances, the building offers flexibility, allowing it to be divided for use by multiple businesses. Its location, combined with the practical layout, makes it an ideal investment opportunity in a bustling business area. Seller would like to sell gym and rehab equipment separately.