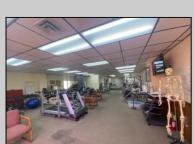

## **COMMENTS**

This commercial building is in a highly sought-after location on a busy main road in Northfield\'s business district. Currently used as a rehab facility, it includes four exam rooms, a large open space, two washrooms, a kitchenette, two offices and storage. With three separate entrances, the building offers flexibility, allowing it to be divided for use by multiple businesses. Its location, combined with the practical layout, makes it an ideal investment opportunity in a bustling business area. Seller would like to sell gym and rehab equipment separately.