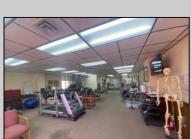

## **COMMENTS**

This commercial building is in a highly sought-after location on a busy main road in Northfield\'s business district. Currently used as a rehab facility, it includes four exam rooms, a large open space, two washrooms, a kitchenette, two offices and storage. With three separate entrances, the building offers flexibility, allowing it to be divided for use by multiple businesses. Its location, combined with the practical layout, makes it an ideal investment opportunity in a bustling business area. Seller is motivated. Bring an offer. Seller would like to sell gym and rehab equipment separately.