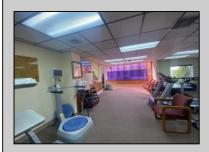

## **COMMENTS**

This commercial building is in a highly sought-after location on a busy main road in Northfield\'s business district. Currently used as a rehab facility, it includes four exam rooms, a large open space, two washrooms, a kitchenette, two offices and storage. With three separate entrances, the building offers flexibility, allowing it to be divided for use by multiple businesses. Its location, combined with the practical layout, makes it an ideal investment opportunity in a bustling business area. Seller is motivated. Bring an offer. Seller would like to sell gym and rehab equipment separately.