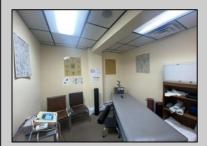

## **COMMENTS**

This commercial building is in a highly sought-after location on a busy main road in Northfield\'s business district. Currently used as a rehab facility, it includes four exam rooms, a large open space, two washrooms, a kitchenette, two offices and storage. With three separate entrances, the building offers flexibility, allowing it to be divided for use by multiple businesses. Its location, combined with the practical layout, makes it an ideal investment opportunity in a bustling business area. Seller is motivated. Bring an offer. Seller would like to sell gym and rehab equipment separately.