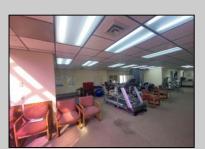

## **COMMENTS**

This commercial building is in a highly sought-after location on a busy main road in Northfield\'s business district. Currently used as a rehab facility, it includes four exam rooms, a large open space, two washrooms, a kitchenette, two offices and storage. With three separate entrances, the building offers flexibility, allowing it to be divided for use by multiple businesses. Its location, combined with the practical layout, makes it an ideal investment opportunity in a bustling business area. Seller is motivated. Bring an offer. Seller would like to sell gym and rehab equipment separately.