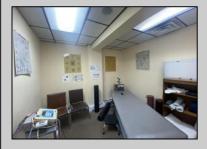

## **COMMENTS**

This commercial building is in a highly sought-after location on a busy main road in Northfield\'s business district. Currently used as a rehab facility, it includes four exam rooms, a large open space, two washrooms, a kitchenette, two offices and storage. With three separate entrances, the building offers flexibility, allowing it to be divided for use by multiple businesses. Its location, combined with the practical layout, makes it an ideal investment opportunity in a bustling business area. Seller is motivated. Bring an offer. Seller would like to sell gym and rehab equipment separately.