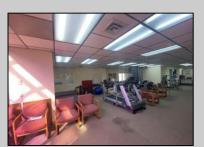

## **COMMENTS**

This commercial building is in a highly sought-after location on a busy main road in Northfield\'s business district. Currently used as a rehab facility, it includes four exam rooms, a large open space, two washrooms, a kitchenette, two offices and storage. With three separate entrances, the building offers flexibility, allowing it to be divided for use by multiple businesses. Its location, combined with the practical layout, makes it an ideal investment opportunity in a bustling business area. Seller is motivated. Bring an offer. Seller would like to sell gym and rehab equipment separately.