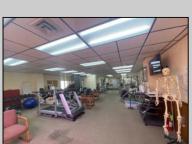

## **COMMENTS**

This commercial building is in a highly sought-after location on a busy main road in Northfield\'s business district. Currently used as a rehab facility, it includes four exam rooms, a large open space, two washrooms, a kitchenette, two offices and storage. With three separate entrances, the building offers flexibility, allowing it to be divided for use by multiple businesses. Its location, combined with the practical layout, makes it an ideal investment opportunity in a bustling business area. Seller is motivated. Bring an offer. Seller would like to sell gym and rehab equipment separately.