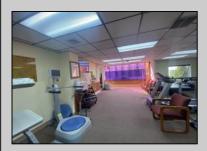

## **COMMENTS**

This commercial building is in a highly sought-after location on a busy main road in Northfield\'s business district. Currently used as a rehab facility, it includes four exam rooms, a large open space, two washrooms, a kitchenette, two offices and storage. With three separate entrances, the building offers flexibility, allowing it to be divided for use by multiple businesses. Its location, combined with the practical layout, makes it an ideal investment opportunity in a bustling business area. Seller would like to sell gym and rehab equipment separately.