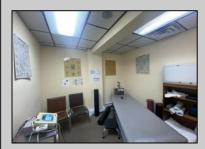

## **COMMENTS**

This commercial building is in a highly sought-after location on a busy main road in Northfield\'s business district. Currently used as a rehab facility, it includes four exam rooms, a large open space, two washrooms, a kitchenette, two offices and storage. With three separate entrances, the building offers flexibility, allowing it to be divided for use by multiple businesses. Its location, combined with the practical layout, makes it an ideal investment opportunity in a bustling business area. Seller would like to sell gym and rehab equipment separately.