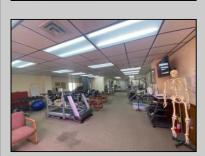

## **COMMENTS**

This commercial building is in a highly sought-after location on a busy main road in Northfield\'s business district. Currently used as a rehab facility, it includes four exam rooms, a large open space, two washrooms, a kitchenette, two offices and storage. With three separate entrances, the building offers flexibility, allowing it to be divided for use by multiple businesses. Its location, combined with the practical layout, makes it an ideal investment opportunity in a bustling business area. Seller would like to sell gym and rehab equipment separately.