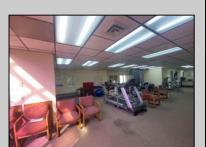

## **COMMENTS**

This commercial building is in a highly sought-after location on a busy main road in Northfield\'s business district. Currently used as a rehab facility, it includes four exam rooms, a large open space, two washrooms, a kitchenette, two offices and storage. With three separate entrances, the building offers flexibility, allowing it to be divided for use by multiple businesses. Its location, combined with the practical layout, makes it an ideal investment opportunity in a bustling business area. Seller would like to sell gym and rehab equipment separately.