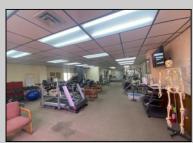

## COMMENTS

This commercial building is in a highly sought-after location on a busy main road in Northfield\'s business district. Currently used as a rehab facility, it includes four exam rooms, a large open space, two washrooms, a kitchenette, two offices and storage. With three separate entrances, the building offers flexibility, allowing it to be divided for use by multiple businesses. Its location, combined with the practical layout, makes it an ideal investment opportunity in a bustling business area. Seller would like to sell gym and rehab equipment separately. **PROPERTY DETAILS** 