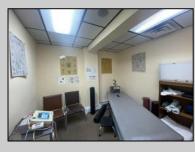

## COMMENTS

This commercial building is in a highly sought-after location on a busy main road in Northfield\'s business district. Currently used as a rehab facility, it includes four exam rooms, a large open space, two washrooms, a kitchenette, two offices and storage. With three separate entrances, the building offers flexibility, allowing it to be divided for use by multiple businesses. Its location, combined with the practical layout, makes it an ideal investment opportunity in a bustling business area. Seller would like to sell gym and rehab equipment separately. **PROPERTY DETAILS** 