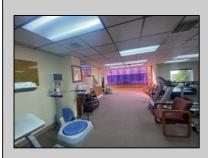

## COMMENTS

This commercial building is in a highly sought-after location on a busy main road in Northfield\'s business district. Currently used as a rehab facility, it includes four exam rooms, a large open space, two washrooms, a kitchenette, two offices and storage. With three separate entrances, the building offers flexibility, allowing it to be divided for use by multiple businesses. Its location, combined with the practical layout, makes it an ideal investment opportunity in a bustling business area. Seller would like to sell gym and rehab equipment separately. **PROPERTY DETAILS** 