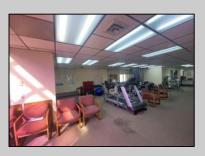

## COMMENTS

This commercial building is in a highly sought-after location on a busy main road in Northfield\'s business district. Currently used as a rehab facility, it includes four exam rooms, a large open space, two washrooms, a kitchenette, two offices and storage. With three separate entrances, the building offers flexibility, allowing it to be divided for use by multiple businesses. Its location, combined with the practical layout, makes it an ideal investment opportunity in a bustling business area. Seller would like to sell gym and rehab equipment separately. **PROPERTY DETAILS** 