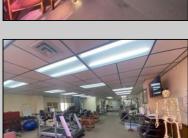

## **COMMENTS**

This commercial building is in a highly sought-after location on a busy main road in Northfield\'s business district. Currently used as a rehab facility, it includes four exam rooms, a large open space, two washrooms, a kitchenette, two offices and storage. With three separate entrances, the building offers flexibility, allowing it to be divided for use by multiple businesses. Its location, combined with the practical layout, makes it an ideal investment opportunity in a bustling business area. Seller would like to sell gym and rehab equipment separately.