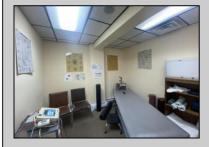

## **COMMENTS**

This commercial building is in a highly sought-after location on a busy main road in Northfield\'s business district. Currently used as a rehab facility, it includes four exam rooms, a large open space, two washrooms, a kitchenette, two offices and storage. With three separate entrances, the building offers flexibility, allowing it to be divided for use by multiple businesses. Its location, combined with the practical layout, makes it an ideal investment opportunity in a bustling business area. Seller would like to sell gym and rehab equipment separately.