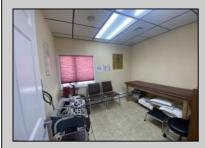

## **COMMENTS**

This commercial building is in a highly sought-after location on a busy main road in Northfield\'s business district. Currently used as a rehab facility, it includes four exam rooms, a large open space, two washrooms, a kitchenette, two offices and storage. With three separate entrances, the building offers flexibility, allowing it to be divided for use by multiple businesses. Its location, combined with the practical layout, makes it an ideal investment opportunity in a bustling business area. Seller would like to sell gym and rehab equipment separately.