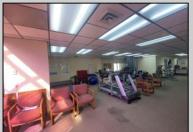

## **COMMENTS**

This commercial building is in a highly sought-after location on a busy main road in Northfield\'s business district. Currently used as a rehab facility, it includes four exam rooms, a large open space, two washrooms, a kitchenette, two offices and storage. With three separate entrances, the building offers flexibility, allowing it to be divided for use by multiple businesses. Its location, combined with the practical layout, makes it an ideal investment opportunity in a bustling business area. Seller would like to sell gym and rehab equipment separately.