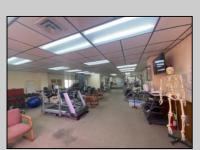

## **COMMENTS**

This commercial building is in a highly sought-after location on a busy main road in Northfield\'s business district. Currently used as a rehab facility, it includes four exam rooms, a large open space, two washrooms, a kitchenette, two offices and storage. With three separate entrances, the building offers flexibility, allowing it to be divided for use by multiple businesses. Its location, combined with the practical layout, makes it an ideal investment opportunity in a bustling business area. Seller is motivated. Bring an offer. Seller would like to sell gym and rehab equipment separately.