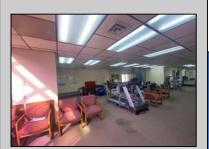

## **COMMENTS**

This commercial building is in a highly sought-after location on a busy main road in Northfield\'s business district. Currently used as a rehab facility, it includes four exam rooms, a large open space, two washrooms, a kitchenette, two offices and storage. With three separate entrances, the building offers flexibility, allowing it to be divided for use by multiple businesses. Its location, combined with the practical layout, makes it an ideal investment opportunity in a bustling business area. Seller is motivated. Bring an offer. Seller would like to sell gym and rehab equipment separately.