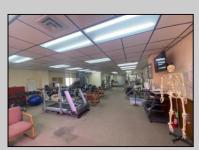

## **COMMENTS**

This commercial building is in a highly sought-after location on a busy main road in Northfield\'s business district. Currently used as a rehab facility, it includes four exam rooms, a large open space, two washrooms, a kitchenette, two offices and storage. With three separate entrances, the building offers flexibility, allowing it to be divided for use by multiple businesses. Its location, combined with the practical layout, makes it an ideal investment opportunity in a bustling business area. Seller would like to sell gym and rehab equipment separately.