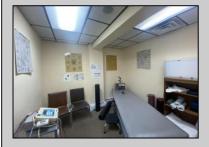

## **COMMENTS**

This commercial building is in a highly sought-after location on a busy main road in Northfield\'s business district. Currently used as a rehab facility, it includes four exam rooms, a large open space, two washrooms, a kitchenette, two offices and storage. With three separate entrances, the building offers flexibility, allowing it to be divided for use by multiple businesses. Its location, combined with the practical layout, makes it an ideal investment opportunity in a bustling business area. Seller would like to sell gym and rehab equipment separately.