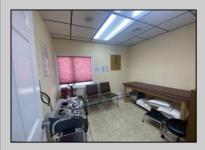

## **COMMENTS**

This commercial building is in a highly sought-after location on a busy main road in Northfield\'s business district. Currently used as a rehab facility, it includes four exam rooms, a large open space, two washrooms, a kitchenette, two offices and storage. With three separate entrances, the building offers flexibility, allowing it to be divided for use by multiple businesses. Its location, combined with the practical layout, makes it an ideal investment opportunity in a bustling business area. Seller would like to sell gym and rehab equipment separately.

|      | PROPERTY DETAILS |               |  |
|------|------------------|---------------|--|
| rior | OutsideFeatures  | ParkingGarage |  |

Exter InteriorFeatures Vinyl Security Light/System 6 to 10 Spaces Restroom Smoke/Fire Alarm