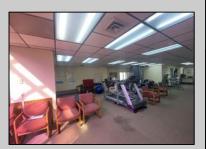

## **COMMENTS**

This commercial building is in a highly sought-after location on a busy main road in Northfield\'s business district. Currently used as a rehab facility, it includes four exam rooms, a large open space, two washrooms, a kitchenette, two offices and storage. With three separate entrances, the building offers flexibility, allowing it to be divided for use by multiple businesses. Its location, combined with the practical layout, makes it an ideal investment opportunity in a bustling business area. Seller would like to sell gym and rehab equipment separately.