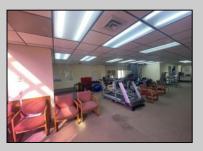

## COMMENTS

This commercial building is in a highly sought-after location on a busy main road in Northfield\'s business district. Currently used as a rehab facility, it includes four exam rooms, a large open space, two washrooms, a kitchenette, two offices and storage. With three separate entrances, the building offers flexibility, allowing it to be divided for use by multiple businesses. Its location, combined with the practical layout, makes it an ideal investment opportunity in a bustling business area. Seller would like to sell gym and rehab equipment separately. **PROPERTY DETAILS** 