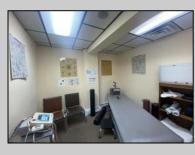

## COMMENTS

This commercial building is in a highly sought-after location on a busy main road in Northfield\'s business district. Currently used as a rehab facility, it includes four exam rooms, a large open space, two washrooms, a kitchenette, two offices and storage. With three separate entrances, the building offers flexibility, allowing it to be divided for use by multiple businesses. Its location, combined with the practical layout, makes it an ideal investment opportunity in a bustling business area. Seller would like to sell gym and rehab equipment separately. **PROPERTY DETAILS** 