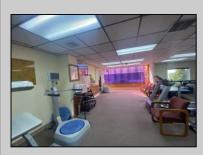

## COMMENTS

This commercial building is in a highly sought-after location on a busy main road in Northfield\'s business district. Currently used as a rehab facility, it includes four exam rooms, a large open space, two washrooms, a kitchenette, two offices and storage. With three separate entrances, the building offers flexibility, allowing it to be divided for use by multiple businesses. Its location, combined with the practical layout, makes it an ideal investment opportunity in a bustling business area. Seller would like to sell gym and rehab equipment separately. **PROPERTY DETAILS** 