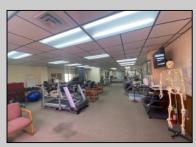

## COMMENTS

This commercial building is in a highly sought-after location on a busy main road in Northfield\'s business district. Currently used as a rehab facility, it includes four exam rooms, a large open space, two washrooms, a kitchenette, two offices and storage. With three separate entrances, the building offers flexibility, allowing it to be divided for use by multiple businesses. Its location, combined with the practical layout, makes it an ideal investment opportunity in a bustling business area. Seller would like to sell gym and rehab equipment separately. **PROPERTY DETAILS** 