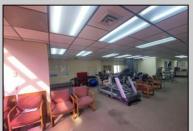

## **COMMENTS**

This commercial building is in a highly sought-after location on a busy main road in Northfield\'s business district. Currently used as a rehab facility, it includes four exam rooms, a large open space, two washrooms, a kitchenette, two offices and storage. With three separate entrances, the building offers flexibility, allowing it to be divided for use by multiple businesses. Its location, combined with the practical layout, makes it an ideal investment opportunity in a bustling business area. Seller would like to sell gym and rehab equipment separately.