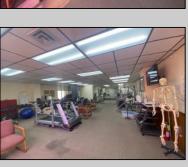

## **COMMENTS**

This commercial building is in a highly sought-after location on a busy main road in Northfield\'s business district. Currently used as a rehab facility, it includes four exam rooms, a large open space, two washrooms, a kitchenette, two offices and storage. With three separate entrances, the building offers flexibility, allowing it to be divided for use by multiple businesses. Its location, combined with the practical layout, makes it an ideal investment opportunity in a bustling business area. Seller would like to sell gym and rehab equipment separately.