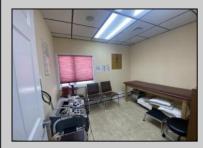

## **COMMENTS**

This commercial building is in a highly sought-after location on a busy main road in Northfield\'s business district. Currently used as a rehab facility, it includes four exam rooms, a large open space, two washrooms, a kitchenette, two offices and storage. With three separate entrances, the building offers flexibility, allowing it to be divided for use by multiple businesses. Its location, combined with the practical layout, makes it an ideal investment opportunity in a bustling business area. Seller would like to sell gym and rehab equipment separately.