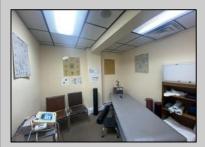

## **COMMENTS**

This commercial building is in a highly sought-after location on a busy main road in Northfield\'s business district. Currently used as a rehab facility, it includes four exam rooms, a large open space, two washrooms, a kitchenette, two offices and storage. With three separate entrances, the building offers flexibility, allowing it to be divided for use by multiple businesses. Its location, combined with the practical layout, makes it an ideal investment opportunity in a bustling business area. Seller would like to sell gym and rehab equipment separately.