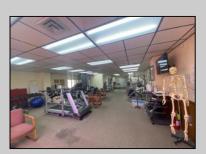

## **COMMENTS**

This commercial building is in a highly sought-after location on a busy main road in Northfield\'s business district. Currently used as a rehab facility, it includes four exam rooms, a large open space, two washrooms, a kitchenette, two offices and storage. With three separate entrances, the building offers flexibility, allowing it to be divided for use by multiple businesses. Its location, combined with the practical layout, makes it an ideal investment opportunity in a bustling business area. Seller would like to sell gym and rehab equipment separately.