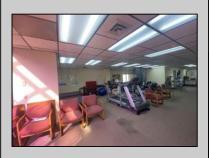

## COMMENTS

This commercial building is in a highly sought-after location on a busy main road in Northfield\'s business district. Currently used as a rehab facility, it includes four exam rooms, a large open space, two washrooms, a kitchenette, two offices and storage. With three separate entrances, the building offers flexibility, allowing it to be divided for use by multiple businesses. Its location, combined with the practical layout, makes it an ideal investment opportunity in a bustling business area. Seller would like to sell gym and rehab equipment separately. **PROPERTY DETAILS** 