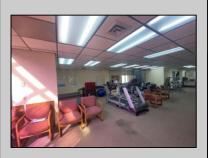

## COMMENTS

This commercial building is in a highly sought-after location on a busy main road in Northfield\'s business district. Currently used as a rehab facility, it includes four exam rooms, a large open space, two washrooms, a kitchenette, two offices and storage. With three separate entrances, the building offers flexibility, allowing it to be divided for use by multiple businesses. Its location, combined with the practical layout, makes it an ideal investment opportunity in a bustling business area. Seller is motivated. Bring an offer. Seller would like to sell gym and rehab equipment separately.