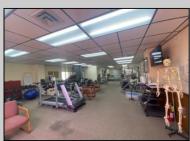

## COMMENTS

This commercial building is in a highly sought-after location on a busy main road in Northfield\'s business district. Currently used as a rehab facility, it includes four exam rooms, a large open space, two washrooms, a kitchenette, two offices and storage. With three separate entrances, the building offers flexibility, allowing it to be divided for use by multiple businesses. Its location, combined with the practical layout, makes it an ideal investment opportunity in a bustling business area. Seller is motivated. Bring an offer. Seller would like to sell gym and rehab equipment separately.