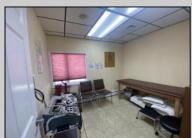

## COMMENTS

This commercial building is in a highly sought-after location on a busy main road in Northfield\'s business district. Currently used as a rehab facility, it includes four exam rooms, a large open space, two washrooms, a kitchenette, two offices and storage. With three separate entrances, the building offers flexibility, allowing it to be divided for use by multiple businesses. Its location, combined with the practical layout, makes it an ideal investment opportunity in a bustling business area. Seller is motivated. Bring an offer. Seller would like to sell gym and rehab equipment separately.

| PROPERTY DETAILS     |                                          |                                 |                                                  |
|----------------------|------------------------------------------|---------------------------------|--------------------------------------------------|
| Exterior<br>Vinyl    | OutsideFeatures<br>Security Light/System | ParkingGarage<br>6 to 10 Spaces | InteriorFeatures<br>Restroom<br>Smoke/Fire Alarm |
| Heating<br>Baseboard | Cooling<br>Central                       | HotWater<br>Gas                 | Water<br>Public                                  |