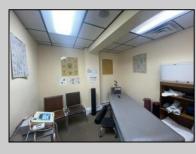

## COMMENTS

This commercial building is in a highly sought-after location on a busy main road in Northfield\'s business district. Currently used as a rehab facility, it includes four exam rooms, a large open space, two washrooms, a kitchenette, two offices and storage. With three separate entrances, the building offers flexibility, allowing it to be divided for use by multiple businesses. Its location, combined with the practical layout, makes it an ideal investment opportunity in a bustling business area. Seller is motivated. Bring an offer. Seller would like to sell gym and rehab equipment separately.

| PROPERTY DETAILS     |                                          |                                 |                                                  |
|----------------------|------------------------------------------|---------------------------------|--------------------------------------------------|
| Exterior<br>Vinyl    | OutsideFeatures<br>Security Light/System | ParkingGarage<br>6 to 10 Spaces | InteriorFeatures<br>Restroom<br>Smoke/Fire Alarm |
| Heating<br>Baseboard | Cooling<br>Central                       | HotWater<br>Gas                 | Water<br>Public                                  |