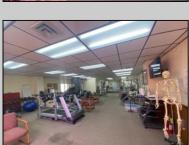

## **COMMENTS**

This commercial building is in a highly sought-after location on a busy main road in Northfield\s business district. Currently used as a rehab facility, it includes four exam rooms, a large open space, two washrooms, a kitchenette, two offices and storage. With three separate entrances, the building offers flexibility, allowing it to be divided for use by multiple businesses. Its location, combined with the practical layout, makes it an ideal investment opportunity in a bustling business area. Seller would like to sell gym and read-entrance.