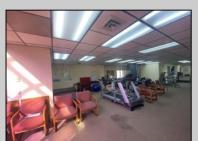

## **COMMENTS**

This commercial building is in a highly sought-after location on a busy main road in Northfield\s business district. Currently used as a rehab facility, it includes four exam rooms, a large open space, two washrooms, a kitchenette, two offices and storage. With three separate entrances, the building offers flexibility, allowing it to be divided for use by multiple businesses. Its location, combined with the practical layout, makes it an ideal investment opportunity in a bustling business area. Seller would like to sell gym and read-entrance.