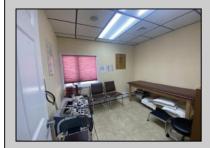

## **COMMENTS**

This commercial building is in a highly sought-after location on a busy main road in Northfield\s business district. Currently used as a rehab facility, it includes four exam rooms, a large open space, two washrooms, a kitchenette, two offices and storage. With three separate entrances, the building offers flexibility, allowing it to be divided for use by multiple businesses. Its location, combined with the practical layout, makes it an ideal investment opportunity in a bustling business area. Seller would like to sell gym and read-entrance.