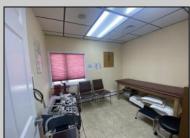

## COMMENTS

This commercial building is in a highly sought-after location on a busy main road in Northfield\'s business district. Currently used as a rehab facility, it includes four exam rooms, a large open space, two washrooms, a kitchenette, two offices and storage. With three separate entrances, the building offers flexibility, allowing it to be divided for use by multiple businesses. Its location, combined with the practical layout, makes it an ideal investment opportunity in a bustling business area. Seller is motivated. Bring an offer. Seller would like to sell gym and rehab equipment separately.