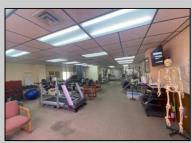

## COMMENTS

This commercial building is in a highly sought-after location on a busy main road in Northfield\'s business district. Currently used as a rehab facility, it includes four exam rooms, a large open space, two washrooms, a kitchenette, two offices and storage. With three separate entrances, the building offers flexibility, allowing it to be divided for use by multiple businesses. Its location, combined with the practical layout, makes it an ideal investment opportunity in a bustling business area. Seller is motivated. Bring an offer. Seller would like to sell gym and rehab equipment separately.