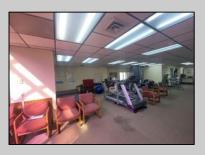

## COMMENTS

This commercial building is in a highly sought-after location on a busy main road in Northfield\'s business district. Currently used as a rehab facility, it includes four exam rooms, a large open space, two washrooms, a kitchenette, two offices and storage. With three separate entrances, the building offers flexibility, allowing it to be divided for use by multiple businesses. Its location, combined with the practical layout, makes it an ideal investment opportunity in a bustling business area. Seller is motivated. Bring an offer. Seller would like to sell gym and rehab equipment separately.