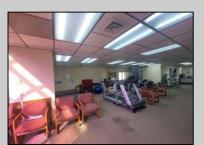

## **COMMENTS**

This commercial building is in a highly sought-after location on a busy main road in Northfield\'s business district. Currently used as a rehab facility, it includes four exam rooms, a large open space, two washrooms, a kitchenette, two offices and storage. With three separate entrances, the building offers flexibility, allowing it to be divided for use by multiple businesses. Its location, combined with the practical layout, makes it an ideal investment opportunity in a bustling business area. Seller is motivated. Bring an offer. Seller would like to sell gym and rehab equipment separately.