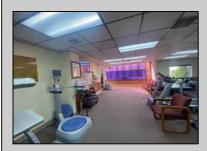

## **COMMENTS**

This commercial building is in a highly sought-after location on a busy main road in Northfield\'s business district. Currently used as a rehab facility, it includes four exam rooms, a large open space, two washrooms, a kitchenette, two offices and storage. With three separate entrances, the building offers flexibility, allowing it to be divided for use by multiple businesses. Its location, combined with the practical layout, makes it an ideal investment opportunity in a bustling business area. Seller is motivated. Bring an offer. Seller would like to sell gym and rehab equipment separately.