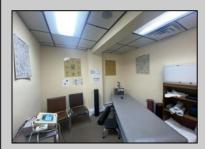

## **COMMENTS**

This commercial building is in a highly sought-after location on a busy main road in Northfield\'s business district. Currently used as a rehab facility, it includes four exam rooms, a large open space, two washrooms, a kitchenette, two offices and storage. With three separate entrances, the building offers flexibility, allowing it to be divided for use by multiple businesses. Its location, combined with the practical layout, makes it an ideal investment opportunity in a bustling business area. Seller is motivated. Bring an offer. Seller would like to sell gym and rehab equipment separately.