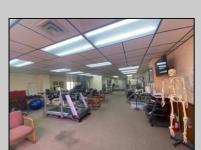

## **COMMENTS**

This commercial building is in a highly sought-after location on a busy main road in Northfield\'s business district. Currently used as a rehab facility, it includes four exam rooms, a large open space, two washrooms, a kitchenette, two offices and storage. With three separate entrances, the building offers flexibility, allowing it to be divided for use by multiple businesses. Its location, combined with the practical layout, makes it an ideal investment opportunity in a bustling business area. Seller is motivated. Bring an offer. Seller would like to sell gym and rehab equipment separately.