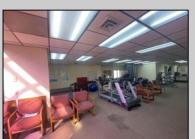

## **COMMENTS**

This commercial building is in a highly sought-after location on a busy main road in Northfield\'s business district. Currently used as a rehab facility, it includes four exam rooms, a large open space, two washrooms, a kitchenette, two offices and storage. With three separate entrances, the building offers flexibility, allowing it to be divided for use by multiple businesses. Its location, combined with the practical layout, makes it an ideal investment opportunity in a bustling business area. Seller is motivated. Bring an offer. Seller would like to sell gym and rehab equipment separately.