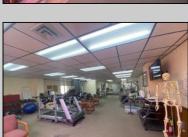

## **COMMENTS**

This commercial building is in a highly sought-after location on a busy main road in Northfield\'s business district. Currently used as a rehab facility, it includes four exam rooms, a large open space, two washrooms, a kitchenette, two offices and storage. With three separate entrances, the building offers flexibility, allowing it to be divided for use by multiple businesses. Its location, combined with the practical layout, makes it an ideal investment opportunity in a bustling business area. Seller is motivated. Bring an offer. Seller would like to sell gym and rehab equipment separately.