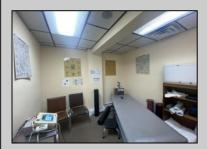

## **COMMENTS**

This commercial building is in a highly sought-after location on a busy main road in Northfield\'s business district. Currently used as a rehab facility, it includes four exam rooms, a large open space, two washrooms, a kitchenette, two offices and storage. With three separate entrances, the building offers flexibility, allowing it to be divided for use by multiple businesses. Its location, combined with the practical layout, makes it an ideal investment opportunity in a bustling business area. Seller is motivated. Bring an offer. Seller would like to sell gym and rehab equipment separately.