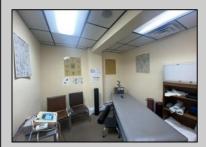

## **COMMENTS**

This commercial building is in a highly sought-after location on a busy main road in Northfield\'s business district. Currently used as a rehab facility, it includes four exam rooms, a large open space, two washrooms, a kitchenette, two offices and storage. With three separate entrances, the building offers flexibility, allowing it to be divided for use by multiple businesses. Its location, combined with the practical layout, makes it an ideal investment opportunity in a bustling business area. Seller is motivated. Bring an offer. Seller would like to sell gym and rehab equipment separately.