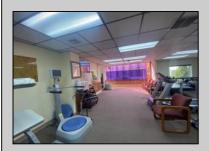

## **COMMENTS**

This commercial building is in a highly sought-after location on a busy main road in Northfield\'s business district. Currently used as a rehab facility, it includes four exam rooms, a large open space, two washrooms, a kitchenette, two offices and storage. With three separate entrances, the building offers flexibility, allowing it to be divided for use by multiple businesses. Its location, combined with the practical layout, makes it an ideal investment opportunity in a bustling business area. Seller is motivated. Bring an offer. Seller would like to sell gym and rehab equipment separately.