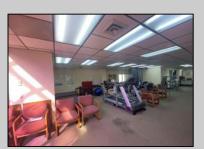

## **COMMENTS**

This commercial building is in a highly sought-after location on a busy main road in Northfield\'s business district. Currently used as a rehab facility, it includes four exam rooms, a large open space, two washrooms, a kitchenette, two offices and storage. With three separate entrances, the building offers flexibility, allowing it to be divided for use by multiple businesses. Its location, combined with the practical layout, makes it an ideal investment opportunity in a bustling business area. Seller is motivated. Bring an offer. Seller would like to sell gym and rehab equipment separately.