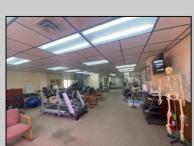

## **COMMENTS**

This commercial building is in a highly sought-after location on a busy main road in Northfield\'s business district. Currently used as a rehab facility, it includes four exam rooms, a large open space, two washrooms, a kitchenette, two offices and storage. With three separate entrances, the building offers flexibility, allowing it to be divided for use by multiple businesses. Its location, combined with the practical layout, makes it an ideal investment opportunity in a bustling business area. Seller is motivated. Bring an offer. Seller would like to sell gym and rehab equipment separately.