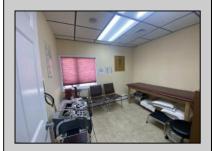

## **COMMENTS**

This commercial building is in a highly sought-after location on a busy main road in Northfield\'s business district. Currently used as a rehab facility, it includes four exam rooms, a large open space, two washrooms, a kitchenette, two offices and storage. With three separate entrances, the building offers flexibility, allowing it to be divided for use by multiple businesses. Its location, combined with the practical layout, makes it an ideal investment opportunity in a bustling business area. Seller is motivated. Bring an offer. Seller would like to sell gym and rehab equipment separately.

## PROPERTY DETAILS

| Exterior | OutsideFeatures       | ParkingGarage  | InteriorFeatures |
|----------|-----------------------|----------------|------------------|
| Vinyl    | Security Light/System | 6 to 10 Spaces | Restroom         |
|          |                       |                | Smoke/Fire Alarm |