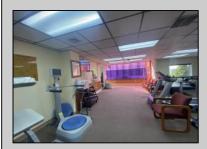

## **COMMENTS**

This commercial building is in a highly sought-after location on a busy main road in Northfield\'s business district. Currently used as a rehab facility, it includes four exam rooms, a large open space, two washrooms, a kitchenette, two offices and storage. With three separate entrances, the building offers flexibility, allowing it to be divided for use by multiple businesses. Its location, combined with the practical layout, makes it an ideal investment opportunity in a bustling business area. Seller is motivated. Bring an offer. Seller would like to sell gym and rehab equipment separately.