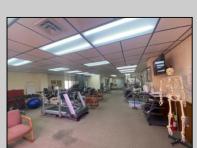

## **COMMENTS**

This commercial building is in a highly sought-after location on a busy main road in Northfield\'s business district. Currently used as a rehab facility, it includes four exam rooms, a large open space, two washrooms, a kitchenette, two offices and storage. With three separate entrances, the building offers flexibility, allowing it to be divided for use by multiple businesses. Its location, combined with the practical layout, makes it an ideal investment opportunity in a bustling business area. Seller is motivated. Bring an offer. Seller would like to sell gym and rehab equipment separately.