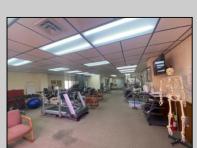

## **COMMENTS**

This commercial building is in a highly sought-after location on a busy main road in Northfield\'s business district. Currently used as a rehab facility, it includes four exam rooms, a large open space, two washrooms, a kitchenette, two offices and storage. With three separate entrances, the building offers flexibility, allowing it to be divided for use by multiple businesses. Its location, combined with the practical layout, makes it an ideal investment opportunity in a bustling business area. Seller would like to sell gym and rehab equipment separately.