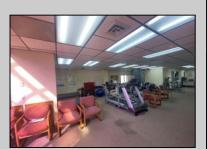

## **COMMENTS**

This commercial building is in a highly sought-after location on a busy main road in Northfield\'s business district. Currently used as a rehab facility, it includes four exam rooms, a large open space, two washrooms, a kitchenette, two offices and storage. With three separate entrances, the building offers flexibility, allowing it to be divided for use by multiple businesses. Its location, combined with the practical layout, makes it an ideal investment opportunity in a bustling business area. Seller would like to sell gym and rehab equipment separately.