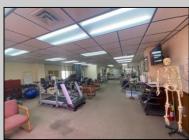

## COMMENTS

This commercial building is in a highly sought-after location on a busy main road in Northfield\'s business district. Currently used as a rehab facility, it includes four exam rooms, a large open space, two washrooms, a kitchenette, two offices and storage. With three separate entrances, the building offers flexibility, allowing it to be divided for use by multiple businesses. Its location, combined with the practical layout, makes it an ideal investment opportunity in a bustling business area. Seller is motivated. Bring an offer. Seller would like to sell gym and rehab equipment separately.