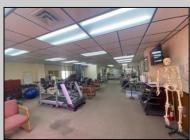

## COMMENTS

This commercial building is in a highly sought-after location on a busy main road in Northfield\'s business district. Currently used as a rehab facility, it includes four exam rooms, a large open space, two washrooms, a kitchenette, two offices and storage. With three separate entrances, the building offers flexibility, allowing it to be divided for use by multiple businesses. Its location, combined with the practical layout, makes it an ideal investment opportunity in a bustling business area. Seller is motivated. Bring an offer. Seller would like to sell gym and rehab equipment separately.