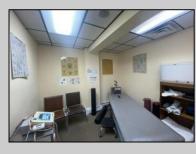

## COMMENTS

This commercial building is in a highly sought-after location on a busy main road in Northfield\'s business district. Currently used as a rehab facility, it includes four exam rooms, a large open space, two washrooms, a kitchenette, two offices and storage. With three separate entrances, the building offers flexibility, allowing it to be divided for use by multiple businesses. Its location, combined with the practical layout, makes it an ideal investment opportunity in a bustling business area. Seller is motivated. Bring an offer. Seller would like to sell gym and rehab equipment separately.