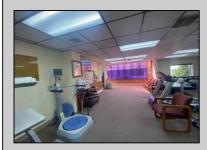

## **COMMENTS**

This commercial building is in a highly sought-after location on a busy main road in Northfield\'s business district. Currently used as a rehab facility, it includes four exam rooms, a large open space, two washrooms, a kitchenette, two offices and storage. With three separate entrances, the building offers flexibility, allowing it to be divided for use by multiple businesses. Its location, combined with the practical layout, makes it an ideal investment opportunity in a bustling business area. Seller would like to sell gym and rehab equipment separately.