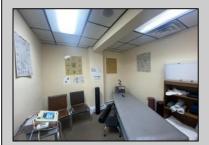

## **COMMENTS**

This commercial building is in a highly sought-after location on a busy main road in Northfield\'s business district. Currently used as a rehab facility, it includes four exam rooms, a large open space, two washrooms, a kitchenette, two offices and storage. With three separate entrances, the building offers flexibility, allowing it to be divided for use by multiple businesses. Its location, combined with the practical layout, makes it an ideal investment opportunity in a bustling business area. Seller would like to sell gym and rehab equipment separately.