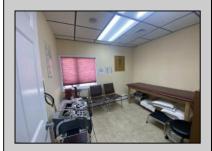

## **COMMENTS**

This commercial building is in a highly sought-after location on a busy main road in Northfield\'s business district. Currently used as a rehab facility, it includes four exam rooms, a large open space, two washrooms, a kitchenette, two offices and storage. With three separate entrances, the building offers flexibility, allowing it to be divided for use by multiple businesses. Its location, combined with the practical layout, makes it an ideal investment opportunity in a bustling business area. Seller would like to sell gym and rehab equipment separately.