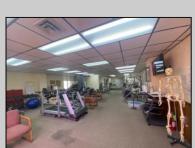

## **COMMENTS**

This commercial building is in a highly sought-after location on a busy main road in Northfield\'s business district. Currently used as a rehab facility, it includes four exam rooms, a large open space, two washrooms, a kitchenette, two offices and storage. With three separate entrances, the building offers flexibility, allowing it to be divided for use by multiple businesses. Its location, combined with the practical layout, makes it an ideal investment opportunity in a bustling business area. Seller would like to sell gym and rehab equipment separately.