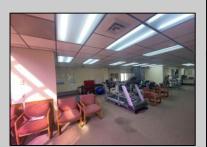

## **COMMENTS**

This commercial building is in a highly sought-after location on a busy main road in Northfield\'s business district. Currently used as a rehab facility, it includes four exam rooms, a large open space, two washrooms, a kitchenette, two offices and storage. With three separate entrances, the building offers flexibility, allowing it to be divided for use by multiple businesses. Its location, combined with the practical layout, makes it an ideal investment opportunity in a bustling business area. Seller would like to sell gym and rehab equipment separately.