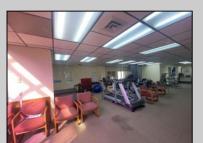

## **COMMENTS**

This commercial building is in a highly sought-after location on a busy main road in Northfield\'s business district. Currently used as a rehab facility, it includes four exam rooms, a large open space, two washrooms, a kitchenette, two offices and storage. With three separate entrances, the building offers flexibility, allowing it to be divided for use by multiple businesses. Its location, combined with the practical layout, makes it an ideal investment opportunity in a bustling business area. Seller is motivated. Bring an offer. Seller would like to sell gym and rehab equipment separately.