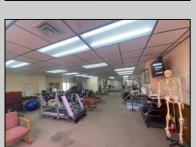

## **COMMENTS**

This commercial building is in a highly sought-after location on a busy main road in Northfield\'s business district. Currently used as a rehab facility, it includes four exam rooms, a large open space, two washrooms, a kitchenette, two offices and storage. With three separate entrances, the building offers flexibility, allowing it to be divided for use by multiple businesses. Its location, combined with the practical layout, makes it an ideal investment opportunity in a bustling business area. Seller is motivated. Bring an offer. Seller would like to sell gym and rehab equipment separately.