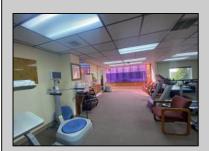

## **COMMENTS**

This commercial building is in a highly sought-after location on a busy main road in Northfield\'s business district. Currently used as a rehab facility, it includes four exam rooms, a large open space, two washrooms, a kitchenette, two offices and storage. With three separate entrances, the building offers flexibility, allowing it to be divided for use by multiple businesses. Its location, combined with the practical layout, makes it an ideal investment opportunity in a bustling business area. Seller is motivated. Bring an offer. Seller would like to sell gym and rehab equipment separately.