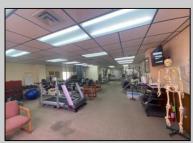

## COMMENTS

This commercial building is in a highly sought-after location on a busy main road in Northfield\'s business district. Currently used as a rehab facility, it includes four exam rooms, a large open space, two washrooms, a kitchenette, two offices and storage. With three separate entrances, the building offers flexibility, allowing it to be divided for use by multiple businesses. Its location, combined with the practical layout, makes it an ideal investment opportunity in a bustling business area. Seller would like to sell gym and rehab equipment separately. **PROPERTY DETAILS** 