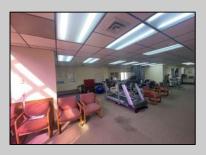

## COMMENTS

This commercial building is in a highly sought-after location on a busy main road in Northfield\'s business district. Currently used as a rehab facility, it includes four exam rooms, a large open space, two washrooms, a kitchenette, two offices and storage. With three separate entrances, the building offers flexibility, allowing it to be divided for use by multiple businesses. Its location, combined with the practical layout, makes it an ideal investment opportunity in a bustling business area. Seller would like to sell gym and rehab equipment separately. **PROPERTY DETAILS** 