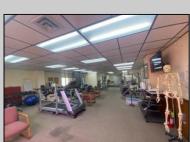

## **COMMENTS**

This commercial building is in a highly sought-after location on a busy main road in Northfield\'s business district. Currently used as a rehab facility, it includes four exam rooms, a large open space, two washrooms, a kitchenette, two offices and storage. With three separate entrances, the building offers flexibility, allowing it to be divided for use by multiple businesses. Its location, combined with the practical layout, makes it an ideal investment opportunity in a bustling business area. Seller is motivated. Bring an offer. Seller would like to sell gym and rehab equipment separately.