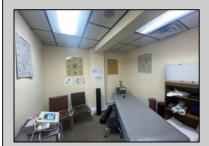

## **COMMENTS**

This commercial building is in a highly sought-after location on a busy main road in Northfield\'s business district. Currently used as a rehab facility, it includes four exam rooms, a large open space, two washrooms, a kitchenette, two offices and storage. With three separate entrances, the building offers flexibility, allowing it to be divided for use by multiple businesses. Its location, combined with the practical layout, makes it an ideal investment opportunity in a bustling business area. Seller is motivated. Bring an offer. Seller would like to sell gym and rehab equipment separately.