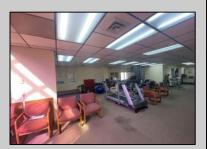

## **COMMENTS**

This commercial building is in a highly sought-after location on a busy main road in Northfield\'s business district. Currently used as a rehab facility, it includes four exam rooms, a large open space, two washrooms, a kitchenette, two offices and storage. With three separate entrances, the building offers flexibility, allowing it to be divided for use by multiple businesses. Its location, combined with the practical layout, makes it an ideal investment opportunity in a bustling business area. Seller is motivated. Bring an offer. Seller would like to sell gym and rehab equipment separately.