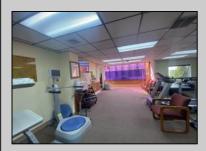

## **COMMENTS**

This commercial building is in a highly sought-after location on a busy main road in Northfield\'s business district. Currently used as a rehab facility, it includes four exam rooms, a large open space, two washrooms, a kitchenette, two offices and storage. With three separate entrances, the building offers flexibility, allowing it to be divided for use by multiple businesses. Its location, combined with the practical layout, makes it an ideal investment opportunity in a bustling business area. Seller is motivated. Bring an offer. Seller would like to sell gym and rehab equipment separately.