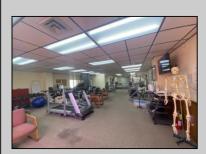

## **COMMENTS**

This commercial building is in a highly sought-after location on a busy main road in Northfield\'s business district. Currently used as a rehab facility, it includes four exam rooms, a large open space, two washrooms, a kitchenette, two offices and storage. With three separate entrances, the building offers flexibility, allowing it to be divided for use by multiple businesses. Its location, combined with the practical layout, makes it an ideal investment opportunity in a bustling business area. Seller is motivated. Bring an offer. Seller would like to sell gym and rehab equipment separately.