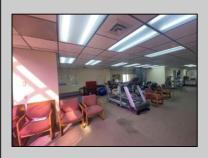

## COMMENTS

This commercial building is in a highly sought-after location on a busy main road in Northfield's business district. Currently used as a rehab facility, it includes four exam rooms, a large open space, two washrooms, a kitchenette, two offices and storage. With three separate entrances, the building offers flexibility, allowing it to be divided for use by multiple businesses. Its location, combined with the practical layout, makes it an ideal investment opportunity in a bustling business area. Seller is motivated. Bring an offer. Seller would like to sell gym and rehab equipment separately.