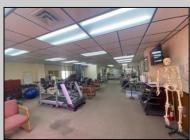

## COMMENTS

This commercial building is in a highly sought-after location on a busy main road in Northfield's business district. Currently used as a rehab facility, it includes four exam rooms, a large open space, two washrooms, a kitchenette, two offices and storage. With three separate entrances, the building offers flexibility, allowing it to be divided for use by multiple businesses. Its location, combined with the practical layout, makes it an ideal investment opportunity in a bustling business area. Seller is motivated. Bring an offer. Seller would like to sell gym and rehab equipment separately.