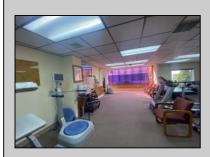

## COMMENTS

This commercial building is in a highly sought-after location on a busy main road in Northfield's business district. Currently used as a rehab facility, it includes four exam rooms, a large open space, two washrooms, a kitchenette, two offices and storage. With three separate entrances, the building offers flexibility, allowing it to be divided for use by multiple businesses. Its location, combined with the practical layout, makes it an ideal investment opportunity in a bustling business area. Seller is motivated. Bring an offer. Seller would like to sell gym and rehab equipment separately.