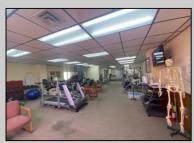

## COMMENTS

This commercial building is in a highly sought-after location on a busy main road in Northfield\'s business district. Currently used as a rehab facility, it includes four exam rooms, a large open space, two washrooms, a kitchenette, two offices and storage. With three separate entrances, the building offers flexibility, allowing it to be divided for use by multiple businesses. Its location, combined with the practical layout, makes it an ideal investment opportunity in a bustling business area. Seller would like to sell gym and rehab equipment separately. **PROPERTY DETAILS** 