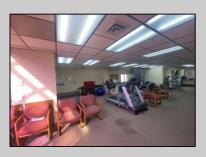

## COMMENTS

This commercial building is in a highly sought-after location on a busy main road in Northfield\'s business district. Currently used as a rehab facility, it includes four exam rooms, a large open space, two washrooms, a kitchenette, two offices and storage. With three separate entrances, the building offers flexibility, allowing it to be divided for use by multiple businesses. Its location, combined with the practical layout, makes it an ideal investment opportunity in a bustling business area. Seller would like to sell gym and rehab equipment separately. **PROPERTY DETAILS** 