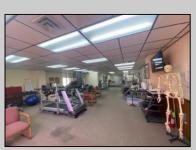

## **COMMENTS**

This commercial building is in a highly sought-after location on a busy main road in Northfield\'s business district. Currently used as a rehab facility, it includes four exam rooms, a large open space, two washrooms, a kitchenette, two offices and storage. With three separate entrances, the building offers flexibility, allowing it to be divided for use by multiple businesses. Its location, combined with the practical layout, makes it an ideal investment opportunity in a bustling business area. Seller would like to sell gym and rehab equipment separately.