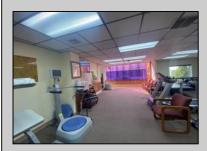

## **COMMENTS**

This commercial building is in a highly sought-after location on a busy main road in Northfield\'s business district. Currently used as a rehab facility, it includes four exam rooms, a large open space, two washrooms, a kitchenette, two offices and storage. With three separate entrances, the building offers flexibility, allowing it to be divided for use by multiple businesses. Its location, combined with the practical layout, makes it an ideal investment opportunity in a bustling business area. Seller would like to sell gym and rehab equipment separately.