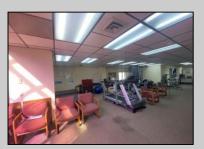

## **COMMENTS**

This commercial building is in a highly sought-after location on a busy main road in Northfield\'s business district. Currently used as a rehab facility, it includes four exam rooms, a large open space, two washrooms, a kitchenette, two offices and storage. With three separate entrances, the building offers flexibility, allowing it to be divided for use by multiple businesses. Its location, combined with the practical layout, makes it an ideal investment opportunity in a bustling business area. Seller would like to sell gym and rehab equipment separately.