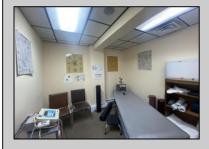

## **COMMENTS**

This commercial building is in a highly sought-after location on a busy main road in Northfield\'s business district. Currently used as a rehab facility, it includes four exam rooms, a large open space, two washrooms, a kitchenette, two offices and storage. With three separate entrances, the building offers flexibility, allowing it to be divided for use by multiple businesses. Its location, combined with the practical layout, makes it an ideal investment opportunity in a bustling business area. Seller would like to sell gym and rehab equipment separately.