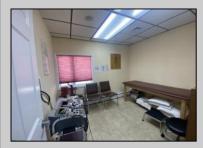

## **COMMENTS**

This commercial building is in a highly sought-after location on a busy main road in Northfield\'s business district. Currently used as a rehab facility, it includes four exam rooms, a large open space, two washrooms, a kitchenette, two offices and storage. With three separate entrances, the building offers flexibility, allowing it to be divided for use by multiple businesses. Its location, combined with the practical layout, makes it an ideal investment opportunity in a bustling business area. Seller would like to sell gym and rehab equipment separately.