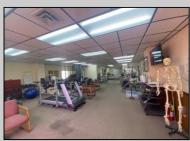

## COMMENTS

This commercial building is in a highly sought-after location on a busy main road in Northfield\'s business district. Currently used as a rehab facility, it includes four exam rooms, a large open space, two washrooms, a kitchenette, two offices and storage. With three separate entrances, the building offers flexibility, allowing it to be divided for use by multiple businesses. Its location, combined with the practical layout, makes it an ideal investment opportunity in a bustling business area. Seller would like to sell gym and rehab equipment separately. **PROPERTY DETAILS** 