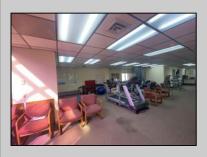

## COMMENTS

This commercial building is in a highly sought-after location on a busy main road in Northfield\'s business district. Currently used as a rehab facility, it includes four exam rooms, a large open space, two washrooms, a kitchenette, two offices and storage. With three separate entrances, the building offers flexibility, allowing it to be divided for use by multiple businesses. Its location, combined with the practical layout, makes it an ideal investment opportunity in a bustling business area. Seller would like to sell gym and rehab equipment separately. **PROPERTY DETAILS** 