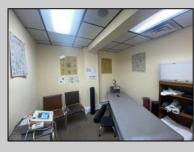

## COMMENTS

This commercial building is in a highly sought-after location on a busy main road in Northfield\'s business district. Currently used as a rehab facility, it includes four exam rooms, a large open space, two washrooms, a kitchenette, two offices and storage. With three separate entrances, the building offers flexibility, allowing it to be divided for use by multiple businesses. Its location, combined with the practical layout, makes it an ideal investment opportunity in a bustling business area. Seller would like to sell gym and rehab equipment separately. **PROPERTY DETAILS** 