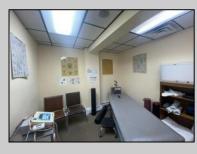

## COMMENTS

This commercial building is in a highly sought-after location on a busy main road in Northfield\'s business district. Currently used as a rehab facility, it includes four exam rooms, a large open space, two washrooms, a kitchenette, two offices and storage. With three separate entrances, the building offers flexibility, allowing it to be divided for use by multiple businesses. Its location, combined with the practical layout, makes it an ideal investment opportunity in a bustling business area. Seller is motivated. Bring an offer. Seller would like to sell gym and rehab equipment separately.