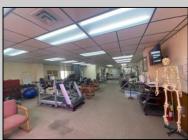

## COMMENTS

This commercial building is in a highly sought-after location on a busy main road in Northfield\'s business district. Currently used as a rehab facility, it includes four exam rooms, a large open space, two washrooms, a kitchenette, two offices and storage. With three separate entrances, the building offers flexibility, allowing it to be divided for use by multiple businesses. Its location, combined with the practical layout, makes it an ideal investment opportunity in a bustling business area. Seller is motivated. Bring an offer. Seller would like to sell gym and rehab equipment separately.