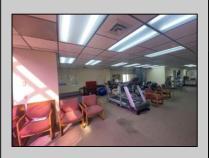

## COMMENTS

This commercial building is in a highly sought-after location on a busy main road in Northfield\'s business district. Currently used as a rehab facility, it includes four exam rooms, a large open space, two washrooms, a kitchenette, two offices and storage. With three separate entrances, the building offers flexibility, allowing it to be divided for use by multiple businesses. Its location, combined with the practical layout, makes it an ideal investment opportunity in a bustling business area. Seller is motivated. Bring an offer. Seller would like to sell gym and rehab equipment separately.