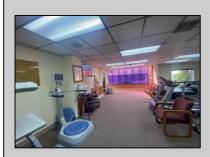

## COMMENTS

This commercial building is in a highly sought-after location on a busy main road in Northfield\'s business district. Currently used as a rehab facility, it includes four exam rooms, a large open space, two washrooms, a kitchenette, two offices and storage. With three separate entrances, the building offers flexibility, allowing it to be divided for use by multiple businesses. Its location, combined with the practical layout, makes it an ideal investment opportunity in a bustling business area. Seller is motivated. Bring an offer. Seller would like to sell gym and rehab equipment separately.