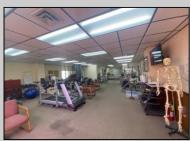

## COMMENTS

This commercial building is in a highly sought-after location on a busy main road in Northfield\'s business district. Currently used as a rehab facility, it includes four exam rooms, a large open space, two washrooms, a kitchenette, two offices and storage. With three separate entrances, the building offers flexibility, allowing it to be divided for use by multiple businesses. Its location, combined with the practical layout, makes it an ideal investment opportunity in a bustling business area. Seller is motivated. Bring an offer. Seller would like to sell gym and rehab equipment separately.