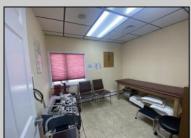

## COMMENTS

This commercial building is in a highly sought-after location on a busy main road in Northfield\'s business district. Currently used as a rehab facility, it includes four exam rooms, a large open space, two washrooms, a kitchenette, two offices and storage. With three separate entrances, the building offers flexibility, allowing it to be divided for use by multiple businesses. Its location, combined with the practical layout, makes it an ideal investment opportunity in a bustling business area. Seller is motivated. Bring an offer. Seller would like to sell gym and rehab equipment separately.