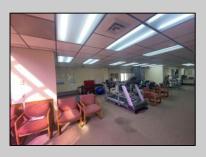

## COMMENTS

This commercial building is in a highly sought-after location on a busy main road in Northfield\'s business district. Currently used as a rehab facility, it includes four exam rooms, a large open space, two washrooms, a kitchenette, two offices and storage. With three separate entrances, the building offers flexibility, allowing it to be divided for use by multiple businesses. Its location, combined with the practical layout, makes it an ideal investment opportunity in a bustling business area. Seller is motivated. Bring an offer. Seller would like to sell gym and rehab equipment separately.