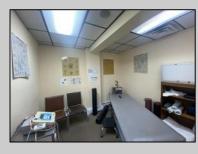

## COMMENTS

This commercial building is in a highly sought-after location on a busy main road in Northfield\'s business district. Currently used as a rehab facility, it includes four exam rooms, a large open space, two washrooms, a kitchenette, two offices and storage. With three separate entrances, the building offers flexibility, allowing it to be divided for use by multiple businesses. Its location, combined with the practical layout, makes it an ideal investment opportunity in a bustling business area. Seller is motivated. Bring an offer. Seller would like to sell gym and rehab equipment separately.