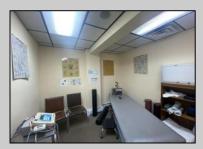

## **COMMENTS**

This commercial building is in a highly sought-after location on a busy main road in Northfield\'s business district. Currently used as a rehab facility, it includes four exam rooms, a large open space, two washrooms, a kitchenette, two offices and storage. With three separate entrances, the building offers flexibility, allowing it to be divided for use by multiple businesses. Its location, combined with the practical layout, makes it an ideal investment opportunity in a bustling business area. Seller is motivated. Bring an offer. Seller would like to sell gym and rehab equipment separately.