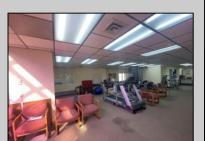

## **COMMENTS**

This commercial building is in a highly sought-after location on a busy main road in Northfield\'s business district. Currently used as a rehab facility, it includes four exam rooms, a large open space, two washrooms, a kitchenette, two offices and storage. With three separate entrances, the building offers flexibility, allowing it to be divided for use by multiple businesses. Its location, combined with the practical layout, makes it an ideal investment opportunity in a bustling business area. Seller is motivated. Bring an offer. Seller would like to sell gym and rehab equipment separately.