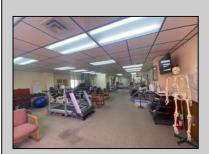

## **COMMENTS**

This commercial building is in a highly sought-after location on a busy main road in Northfield\'s business district. Currently used as a rehab facility, it includes four exam rooms, a large open space, two washrooms, a kitchenette, two offices and storage. With three separate entrances, the building offers flexibility, allowing it to be divided for use by multiple businesses. Its location, combined with the practical layout, makes it an ideal investment opportunity in a bustling business area. Seller is motivated. Bring an offer. Seller would like to sell gym and rehab equipment separately.