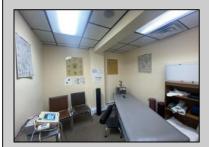

## **COMMENTS**

This commercial building is in a highly sought-after location on a busy main road in Northfield\'s business district. Currently used as a rehab facility, it includes four exam rooms, a large open space, two washrooms, a kitchenette, two offices and storage. With three separate entrances, the building offers flexibility, allowing it to be divided for use by multiple businesses. Its location, combined with the practical layout, makes it an ideal investment opportunity in a bustling business area. Seller is motivated. Bring an offer. Seller would like to sell gym and rehab equipment separately.