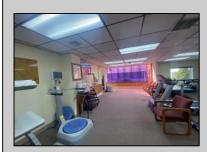

## **COMMENTS**

This commercial building is in a highly sought-after location on a busy main road in Northfield\'s business district. Currently used as a rehab facility, it includes four exam rooms, a large open space, two washrooms, a kitchenette, two offices and storage. With three separate entrances, the building offers flexibility, allowing it to be divided for use by multiple businesses. Its location, combined with the practical layout, makes it an ideal investment opportunity in a bustling business area. Seller is motivated. Bring an offer. Seller would like to sell gym and rehab equipment separately.