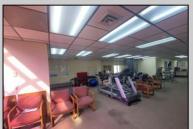

## **COMMENTS**

This commercial building is in a highly sought-after location on a busy main road in Northfield\'s business district. Currently used as a rehab facility, it includes four exam rooms, a large open space, two washrooms, a kitchenette, two offices and storage. With three separate entrances, the building offers flexibility, allowing it to be divided for use by multiple businesses. Its location, combined with the practical layout, makes it an ideal investment opportunity in a bustling business area. Seller is motivated. Bring an offer. Seller would like to sell gym and rehab equipment separately.