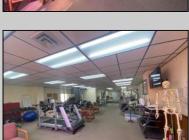

## **COMMENTS**

This commercial building is in a highly sought-after location on a busy main road in Northfield\'s business district. Currently used as a rehab facility, it includes four exam rooms, a large open space, two washrooms, a kitchenette, two offices and storage. With three separate entrances, the building offers flexibility, allowing it to be divided for use by multiple businesses. Its location, combined with the practical layout, makes it an ideal investment opportunity in a bustling business area. Seller is motivated. Bring an offer. Seller would like to sell gym and rehab equipment separately.