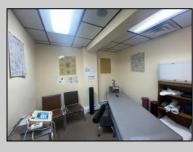

## COMMENTS

This commercial building is in a highly sought-after location on a busy main road in Northfield\'s business district. Currently used as a rehab facility, it includes four exam rooms, a large open space, two washrooms, a kitchenette, two offices and storage. With three separate entrances, the building offers flexibility, allowing it to be divided for use by multiple businesses. Its location, combined with the practical layout, makes it an ideal investment opportunity in a bustling business area. Seller would like to sell gym and rehab equipment separately. **PROPERTY DETAILS** 