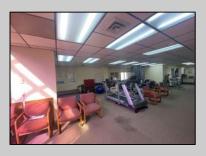

## COMMENTS

This commercial building is in a highly sought-after location on a busy main road in Northfield\'s business district. Currently used as a rehab facility, it includes four exam rooms, a large open space, two washrooms, a kitchenette, two offices and storage. With three separate entrances, the building offers flexibility, allowing it to be divided for use by multiple businesses. Its location, combined with the practical layout, makes it an ideal investment opportunity in a bustling business area. Seller would like to sell gym and rehab equipment separately. **PROPERTY DETAILS** 