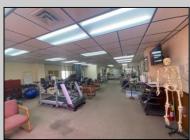

## COMMENTS

This commercial building is in a highly sought-after location on a busy main road in Northfield\'s business district. Currently used as a rehab facility, it includes four exam rooms, a large open space, two washrooms, a kitchenette, two offices and storage. With three separate entrances, the building offers flexibility, allowing it to be divided for use by multiple businesses. Its location, combined with the practical layout, makes it an ideal investment opportunity in a bustling business area. Seller would like to sell gym and rehab equipment separately. **PROPERTY DETAILS** 