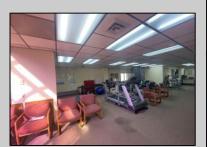

## **COMMENTS**

This commercial building is in a highly sought-after location on a busy main road in Northfield\'s business district. Currently used as a rehab facility, it includes four exam rooms, a large open space, two washrooms, a kitchenette, two offices and storage. With three separate entrances, the building offers flexibility, allowing it to be divided for use by multiple businesses. Its location, combined with the practical layout, makes it an ideal investment opportunity in a bustling business area. Seller is motivated. Bring an offer. Seller would like to sell gym and rehab equipment separately.