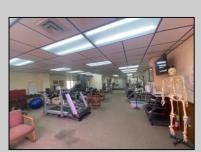

## **COMMENTS**

This commercial building is in a highly sought-after location on a busy main road in Northfield\'s business district. Currently used as a rehab facility, it includes four exam rooms, a large open space, two washrooms, a kitchenette, two offices and storage. With three separate entrances, the building offers flexibility, allowing it to be divided for use by multiple businesses. Its location, combined with the practical layout, makes it an ideal investment opportunity in a bustling business area. Seller is motivated. Bring an offer. Seller would like to sell gym and rehab equipment separately.