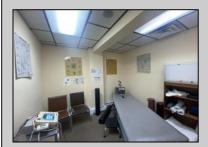

## **COMMENTS**

This commercial building is in a highly sought-after location on a busy main road in Northfield\'s business district. Currently used as a rehab facility, it includes four exam rooms, a large open space, two washrooms, a kitchenette, two offices and storage. With three separate entrances, the building offers flexibility, allowing it to be divided for use by multiple businesses. Its location, combined with the practical layout, makes it an ideal investment opportunity in a bustling business area. Seller is motivated. Bring an offer. Seller would like to sell gym and rehab equipment separately.