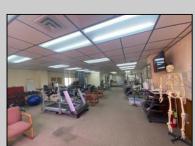

## **COMMENTS**

This commercial building is in a highly sought-after location on a busy main road in Northfield\'s business district. Currently used as a rehab facility, it includes four exam rooms, a large open space, two washrooms, a kitchenette, two offices and storage. With three separate entrances, the building offers flexibility, allowing it to be divided for use by multiple businesses. Its location, combined with the practical layout, makes it an ideal investment opportunity in a bustling business area. Seller would like to sell gym and rehab equipment separately.