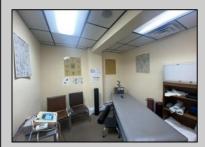

## **COMMENTS**

This commercial building is in a highly sought-after location on a busy main road in Northfield\'s business district. Currently used as a rehab facility, it includes four exam rooms, a large open space, two washrooms, a kitchenette, two offices and storage. With three separate entrances, the building offers flexibility, allowing it to be divided for use by multiple businesses. Its location, combined with the practical layout, makes it an ideal investment opportunity in a bustling business area. Seller would like to sell gym and rehab equipment separately.