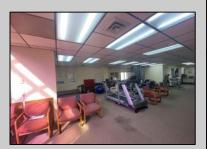

## **COMMENTS**

This commercial building is in a highly sought-after location on a busy main road in Northfield\'s business district. Currently used as a rehab facility, it includes four exam rooms, a large open space, two washrooms, a kitchenette, two offices and storage. With three separate entrances, the building offers flexibility, allowing it to be divided for use by multiple businesses. Its location, combined with the practical layout, makes it an ideal investment opportunity in a bustling business area. Seller would like to sell gym and rehab equipment separately.