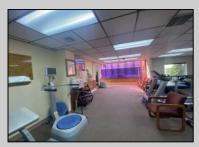

## **COMMENTS**

This commercial building is in a highly sought-after location on a busy main road in Northfield\'s business district. Currently used as a rehab facility, it includes four exam rooms, a large open space, two washrooms, a kitchenette, two offices and storage. With three separate entrances, the building offers flexibility, allowing it to be divided for use by multiple businesses. Its location, combined with the practical layout, makes it an ideal investment opportunity in a bustling business area. Seller is motivated. Bring an offer. Seller would like to sell gym and rehab equipment separately.