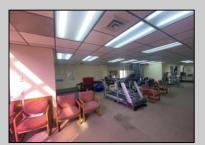

## **COMMENTS**

This commercial building is in a highly sought-after location on a busy main road in Northfield\'s business district. Currently used as a rehab facility, it includes four exam rooms, a large open space, two washrooms, a kitchenette, two offices and storage. With three separate entrances, the building offers flexibility, allowing it to be divided for use by multiple businesses. Its location, combined with the practical layout, makes it an ideal investment opportunity in a bustling business area. Seller is motivated. Bring an offer. Seller would like to sell gym and rehab equipment separately.