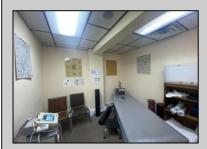

## **COMMENTS**

This commercial building is in a highly sought-after location on a busy main road in Northfield\'s business district. Currently used as a rehab facility, it includes four exam rooms, a large open space, two washrooms, a kitchenette, two offices and storage. With three separate entrances, the building offers flexibility, allowing it to be divided for use by multiple businesses. Its location, combined with the practical layout, makes it an ideal investment opportunity in a bustling business area. Seller is motivated. Bring an offer. Seller would like to sell gym and rehab equipment separately.