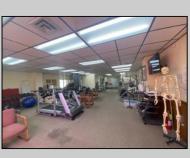

## **COMMENTS**

This commercial building is in a highly sought-after location on a busy main road in Northfield\'s business district. Currently used as a rehab facility, it includes four exam rooms, a large open space, two washrooms, a kitchenette, two offices and storage. With three separate entrances, the building offers flexibility, allowing it to be divided for use by multiple businesses. Its location, combined with the practical layout, makes it an ideal investment opportunity in a bustling business area. Seller is motivated. Bring an offer. Seller would like to sell gym and rehab equipment separately.