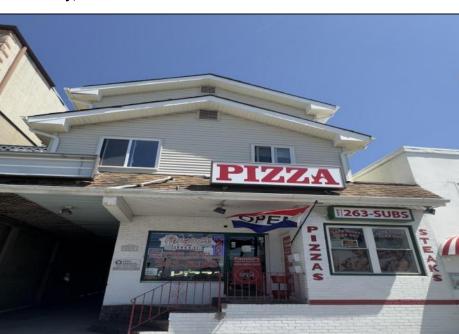

## **COMMENTS**

VOTED ONE OF THE BEST RESTAURANTS IN SOUTH JERSEY (LOCAL EDITION) SEE PICS...Business only .. must sign lease with Landlord for the building. Here's a fantastic business opportunity to own a thriving pizza shop in the most desirable area of Sea Isle, located next to the corner of Landis and JFK Blvd. This prime spot is right in the heart of everything, just one block from the beach. The current pizza maker will stay on full-time, and the owner will remain for a few months to help you get acclimated. (this owner wants to retire, so, the new owners can be open 7 days... make \$\$\$\$ ) The restaurant comes with the following features: -New air conditioner - New bathroom - New hood - New tankless water heater - Three bainmaries (2 years old) - Three freezers (5-6 years old) - Space for tables (currently used for storage) - Strong take-out business using fresh dough - Deli slicer - Two recently serviced pizza ovens - Recently serviced 80-quart dough machine (handles 50 lbs. of flour, making 60 dough balls at a time)