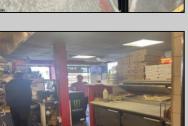

## **COMMENTS**

VOTED ONE OF THE BEST RESTAURANTS IN SOUTH JERSEY (LOCAL EDITION) SEE PICS...Business only .. must sign lease with Landlord for the building. Here's a fantastic business opportunity to own a thriving pizza shop in the most desirable area of Sea Isle, located next to the corner of Landis and JFK Blvd. This prime spot is right in the heart of everything, just one block from the beach. The current pizza maker will stay on full-time, and the owner will remain for a few months to help you get acclimated. (this owner wants to retire, so, the new owners can be open 7 days... make \$\$\$\$ ) The restaurant comes with the following features: -New air conditioner - New bathroom - New hood - New tankless water heater - Three bainmaries (2 years old) - Three freezers (5-6 years old) - Space for tables (currently used for storage) - Strong take-out business using fresh dough - Deli slicer - Two recently serviced pizza ovens - Recently serviced 80-quart dough machine (handles 50 lbs. of flour, making 60 dough balls at a time)