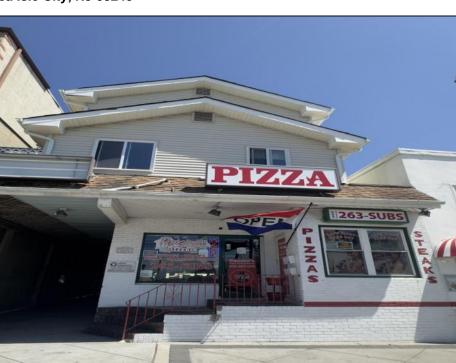

## **COMMENTS**

VOTED ONE OF THE BEST RESTAURANTS IN SOUTH JERSEY (LOCAL EDITION) SEE PICS...Business only .. must sign lease with Landlord for the building. Here's a fantastic business opportunity to own a thriving pizza shop in the most desirable area of Sea Isle, located next to the corner of Landis and JFK Blvd. This prime spot is right in the heart of everything, just one block from the beach. The current pizza maker will stay on full-time, and the owner will remain for a few months to help you get acclimated. (this owner wants to retire, so, the new owners can be open 7 days... make \$\$\$\$ ) The restaurant comes with the following features: -New air conditioner - New bathroom - New hood - New tankless water heater - Three bainmaries (2 years old) - Three freezers (5-6 years old) - Space for tables (currently used for storage) - Strong take-out business using fresh dough - Deli slicer - Two recently serviced pizza ovens - Recently serviced 80-quart dough machine (handles 50 lbs. of flour, making 60 dough balls at a time)