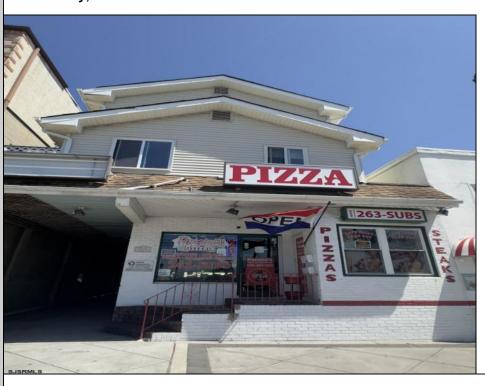

Berger Realty, Inc 1330 Bay Avenue Ocean City, NJ 08226 609-391-1330/609-391-1300

4105 Landis Sea Isle City, NJ 08243

Asking \$250,000.00

## **COMMENTS**

VOTED ONE OF THE BEST RESTAURANTS IN SOUTH JERSEY (LOCAL EDITION) SEE PICS...Business only .. must sign lease with Landlord for the building. Here's a fantastic business opportunity to own a thriving pizza shop in the most desirable area of Sea Isle, located next to the corner of Landis and JFK Blvd. This prime spot is right in the heart of everything, just one block from the beach. The current pizza maker will stay on full-time, and the owner will remain for a few months to help you get acclimated. (this owner wants to retire, so, the new owners can be open 7 days... make \$\$\$\$) The restaurant comes with the following features: -New air conditioner - New bathroom - New hood - New tankless water heater - Three bainmaries (2 years old) - Three freezers (5-6 years old) - Space for tables (currently used for storage) - Strong take-out business using fresh dough - Deli slicer - Two recently serviced pizza ovens - Recently serviced 80-quart dough machine (handles 50 lbs. of flour, making 60 dough balls at a time)