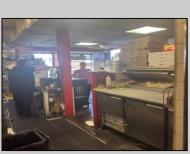

## **COMMENTS**

VOTED ONE OF THE BEST RESTAURANTS IN SOUTH JERSEY (LOCAL EDITION) SEE PICS...Business only .. must sign lease with Landlord for the building. Here's a fantastic business opportunity to own a thriving pizza shop in the most desirable area of Sea Isle, located next to the corner of Landis and JFK Blvd. This prime spot is right in the heart of everything, just one block from the beach. The current pizza maker will stay on full-time, and the owner will remain for a few months to help you get acclimated. (this owner wants to retire, so, the new owners can be open 7 days... make \$\$\$\$) The restaurant comes with the following features: -New air conditioner - New bathroom - New hood - New tankless water heater - Three bainmaries (2 years old) - Three freezers (5-6 years old) - Space for tables (currently used for storage) - Strong take-out business using fresh dough - Deli slicer - Two recently serviced pizza ovens - Recently serviced 80-quart dough machine (handles 50 lbs. of flour, making 60 dough balls at a time)