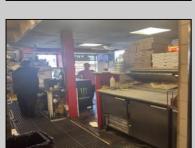

## **COMMENTS**

VOTED ONE OF THE BEST RESTAURANTS IN SOUTH JERSEY (LOCAL EDITION) SEE PICS...Business only .. must sign lease with Landlord for the building. Here's a fantastic business opportunity to own a thriving pizza shop in the most desirable area of Sea Isle, located next to the corner of Landis and JFK Blvd. This prime spot is right in the heart of everything, just one block from the beach. The current pizza maker will stay on full-time, and the owner will remain for a few months to help you get acclimated. (this owner wants to retire, so, the new owners can be open 7 days... make \$\$\$\$) The restaurant comes with the following features: -New air conditioner - New bathroom - New hood - New tankless water heater - Three bainmaries (2 years old) - Three freezers (5-6 years old) - Space for tables (currently used for storage) - Strong take-out business using fresh dough - Deli slicer - Two recently serviced pizza ovens - Recently serviced 80-quart dough machine (handles 50 lbs. of flour, making 60 dough balls at a time)