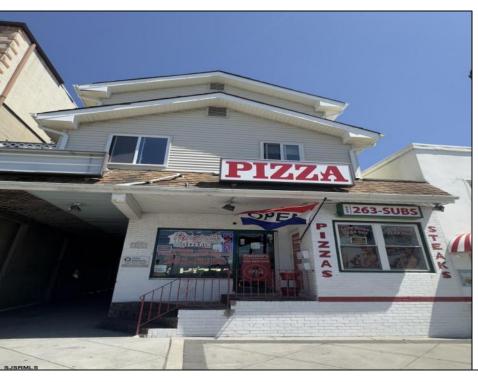

Berger Realty, Inc.
3160 Asbury Avenue
Ocean City, NJ 08226
1-877-237-4371 / 609-399-0076
info@bergerrealty.com

4105 Landis Sea Isle City, NJ 08243

Asking \$250,000.00

## **COMMENTS**

VOTED ONE OF THE BEST RESTAURANTS IN SOUTH JERSEY (LOCAL EDITION) SEE PICS...Business only .. must sign lease with Landlord for the building. Here's a fantastic business opportunity to own a thriving pizza shop in the most desirable area of Sea Isle, located next to the corner of Landis and JFK Blvd. This prime spot is right in the heart of everything, just one block from the beach. The current pizza maker will stay on full-time, and the owner will remain for a few months to help you get acclimated. (this owner wants to retire, so, the new owners can be open 7 days... make \$\$\$\$) The restaurant comes with the following features: -New air conditioner - New bathroom - New hood - New tankless water heater - Three bainmaries (2 years old) - Three freezers (5-6 years old) - Space for tables (currently used for storage) - Strong take-out business using fresh dough - Deli slicer - Two recently serviced pizza ovens - Recently serviced 80-quart dough machine (handles 50 lbs. of flour, making 60 dough balls at a time)