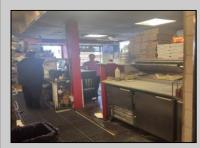

## COMMENTS

VOTED ONE OF THE BEST RESTAURANTS IN SOUTH JERSEY (LOCAL EDITION) SEE PICS...Business only ... must sign lease with Landlord for the building. Here's a fantastic business opportunity to own a thriving pizza shop in the most desirable area of Sea Isle, located next to the corner of Landis and JFK Blvd. This prime spot is right in the heart of everything, just one block from the beach. The current pizza maker will stay on full-time, and the owner will remain for a few months to help you get acclimated. (this owner wants to retire, so, the new owners can be open 7 days... make \$\$\$\$ ) The restaurant comes with the following features: - New air conditioner - New bathroom - New hood - New tankless water heater - Three bainmaries (2 years old) - Three freezers (5-6 years old) - Space for tables (currently used for storage) - Strong take-out business using fresh dough - Deli slicer - Two recently serviced pizza ovens - Recently serviced 80-quart dough machine (handles 50 lbs. of flour, making 60 dough balls at a time)