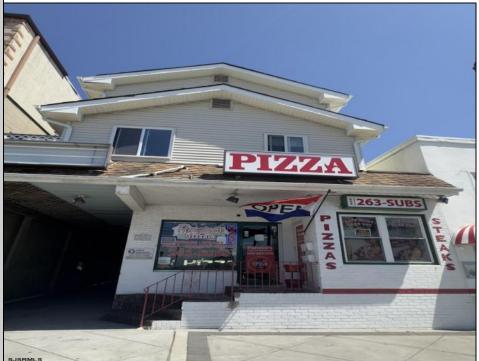

## COMMENTS

VOTED ONE OF THE BEST RESTAURANTS IN SOUTH JERSEY (LOCAL EDITION) SEE PICS...Business only ... must sign lease with Landlord for the building. Here's a fantastic business opportunity to own a thriving pizza shop in the most desirable area of Sea Isle, located next to the corner of Landis and JFK Blvd. This prime spot is right in the heart of everything, just one block from the beach. The current pizza maker will stay on full-time, and the owner will remain for a few months to help you get acclimated. (this owner wants to retire, so, the new owners can be open 7 days... make \$\$\$\$ ) The restaurant comes with the following features: - New air conditioner - New bathroom - New hood - New tankless water heater - Three bainmaries (2 years old) - Three freezers (5-6 years old) - Space for tables (currently used for storage) - Strong take-out business using fresh dough - Deli slicer - Two recently serviced pizza ovens - Recently serviced 80-quart dough machine (handles 50 lbs. of flour, making 60 dough balls at a time)