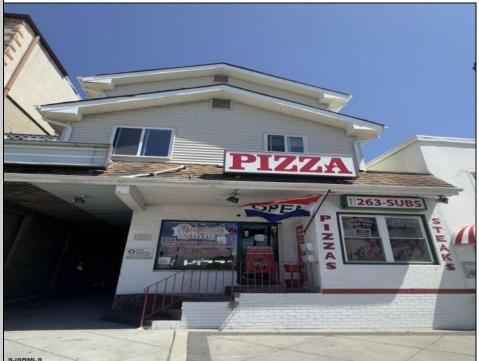

Berger Realty, Inc. 3160 Asbury Avenue Ocean City, NJ 08226 1-877-237-4371 / 609-399-0076 info@bergerrealty.com

4105 Landis Sea Isle City, NJ 08243

Asking \$250,000.00

## COMMENTS

VOTED ONE OF THE BEST RESTAURANTS IN SOUTH JERSEY (LOCAL EDITION) SEE PICS...Business only ... must sign lease with Landlord for the building. Here's a fantastic business opportunity to own a thriving pizza shop in the most desirable area of Sea Isle, located next to the corner of Landis and JFK Blvd. This prime spot is right in the heart of everything, just one block from the beach. The current pizza maker will stay on full-time, and the owner will remain for a few months to help you get acclimated. (this owner wants to retire, so, the new owners can be open 7 days... make \$\$\$\$ ) The restaurant comes with the following features: - New air conditioner - New bathroom - New hood - New tankless water heater - Three bainmaries (2 years old) - Three freezers (5-6 years old) - Space for tables (currently used for storage) - Strong take-out business using fresh dough - Deli slicer - Two recently serviced pizza ovens - Recently serviced 80-quart dough machine (handles 50 lbs. of flour, making 60 dough balls at a time)