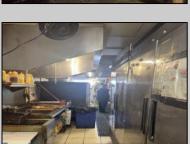

## **COMMENTS**

VOTED ONE OF THE BEST RESTAURANTS IN SOUTH JERSEY (LOCAL EDITION) SEE PICS...Business only .. must sign lease with Landlord for the building. Here's a fantastic business opportunity to own a thriving pizza shop in the most desirable area of Sea Isle, located next to the corner of Landis and JFK Blvd. This prime spot is right in the heart of everything, just one block from the beach. The current pizza maker will stay on full-time, and the owner will remain for a few months to help you get acclimated. (this owner wants to retire, so, the new owners can be open 7 days... make \$\$\$\$) The restaurant comes with the following features: -New air conditioner - New bathroom - New hood - New tankless water heater - Three bainmaries (2 years old) - Three freezers (5-6 years old) - Space for tables (currently used for storage) - Strong take-out business using fresh dough - Deli slicer - Two recently serviced pizza ovens - Recently serviced 80-quart dough machine (handles 50 lbs. of flour, making 60 dough balls at a time)