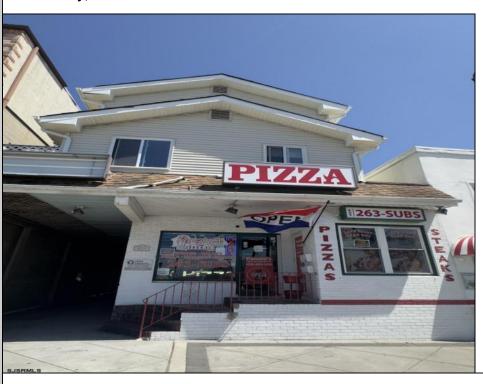

## **COMMENTS**

VOTED ONE OF THE BEST RESTAURANTS IN SOUTH JERSEY (LOCAL EDITION) SEE PICS...Business only .. must sign lease with Landlord for the building. Here's a fantastic business opportunity to own a thriving pizza shop in the most desirable area of Sea Isle, located next to the corner of Landis and JFK Blvd. This prime spot is right in the heart of everything, just one block from the beach. The current pizza maker will stay on full-time, and the owner will remain for a few months to help you get acclimated. (this owner wants to retire, so, the new owners can be open 7 days... make \$\$\$\$) The restaurant comes with the following features: -New air conditioner - New bathroom - New hood - New tankless water heater - Three bainmaries (2 years old) - Three freezers (5-6 years old) - Space for tables (currently used for storage) - Strong take-out business using fresh dough - Deli slicer - Two recently serviced pizza ovens - Recently serviced 80-quart dough machine (handles 50 lbs. of flour, making 60 dough balls at a time)