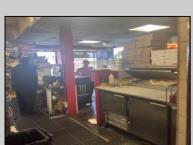

## **COMMENTS**

VOTED ONE OF THE BEST RESTAURANTS IN SOUTH JERSEY (LOCAL EDITION) SEE PICS...Business only .. must sign lease with Landlord for the building. Here's a fantastic business opportunity to own a thriving pizza shop in the most desirable area of Sea Isle, located next to the corner of Landis and JFK Blvd. This prime spot is right in the heart of everything, just one block from the beach. The current pizza maker will stay on full-time, and the owner will remain for a few months to help you get acclimated. (this owner wants to retire, so, the new owners can be open 7 days... make \$\$\$\$) The restaurant comes with the following features: -New air conditioner - New bathroom - New hood - New tankless water heater - Three bainmaries (2 years old) - Three freezers (5-6 years old) - Space for tables (currently used for storage) - Strong take-out business using fresh dough - Deli slicer - Two recently serviced pizza ovens - Recently serviced 80-quart dough machine (handles 50 lbs. of flour, making 60 dough balls at a time)