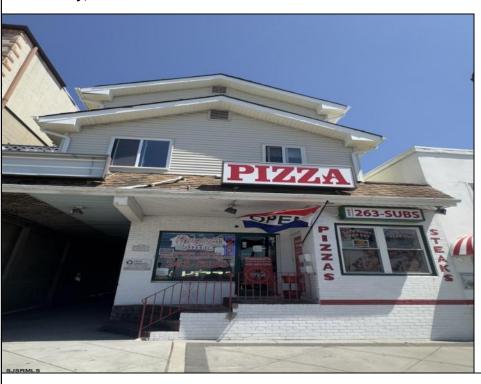

## **COMMENTS**

VOTED ONE OF THE BEST RESTAURANTS IN SOUTH JERSEY (LOCAL EDITION) SEE PICS...Business only .. must sign lease with Landlord for the building. Here's a fantastic business opportunity to own a thriving pizza shop in the most desirable area of Sea Isle, located next to the corner of Landis and JFK Blvd. This prime spot is right in the heart of everything, just one block from the beach. The current pizza maker will stay on full-time, and the owner will remain for a few months to help you get acclimated. (this owner wants to retire, so, the new owners can be open 7 days... make \$\$\$\$ ) The restaurant comes with the following features: -New air conditioner - New bathroom - New hood - New tankless water heater - Three bainmaries (2 years old) - Three freezers (5-6 years old) - Space for tables (currently used for storage) - Strong take-out business using fresh dough - Deli slicer - Two recently serviced pizza ovens - Recently serviced 80-quart dough machine (handles 50 lbs. of flour, making 60 dough balls at a time)