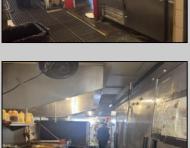

## **COMMENTS**

VOTED ONE OF THE BEST RESTAURANTS IN SOUTH JERSEY (LOCAL EDITION) SEE PICS...Business only .. must sign lease with Landlord for the building. Here's a fantastic business opportunity to own a thriving pizza shop in the most desirable area of Sea Isle, located next to the corner of Landis and JFK Blvd. This prime spot is right in the heart of everything, just one block from the beach. The current pizza maker will stay on full-time, and the owner will remain for a few months to help you get acclimated. (this owner wants to retire, so, the new owners can be open 7 days... make \$\$\$\$ ) The restaurant comes with the following features: -New air conditioner - New bathroom - New hood - New tankless water heater - Three bainmaries (2 years old) - Three freezers (5-6 years old) - Space for tables (currently used for storage) - Strong take-out business using fresh dough - Deli slicer - Two recently serviced pizza ovens - Recently serviced 80-quart dough machine (handles 50 lbs. of flour, making 60 dough balls at a time)