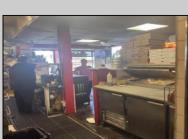

## **COMMENTS**

VOTED ONE OF THE BEST RESTAURANTS IN SOUTH JERSEY (LOCAL EDITION) SEE PICS...Business only .. must sign lease with Landlord for the building. Here's a fantastic business opportunity to own a thriving pizza shop in the most desirable area of Sea Isle, located next to the corner of Landis and JFK Blvd. This prime spot is right in the heart of everything, just one block from the beach. The current pizza maker will stay on full-time, and the owner will remain for a few months to help you get acclimated. (this owner wants to retire, so, the new owners can be open 7 days... make \$\$\$\$ ) The restaurant comes with the following features: -New air conditioner - New bathroom - New hood - New tankless water heater - Three bainmaries (2 years old) - Three freezers (5-6 years old) - Space for tables (currently used for storage) - Strong take-out business using fresh dough - Deli slicer - Two recently serviced pizza ovens - Recently serviced 80-quart dough machine (handles 50 lbs. of flour, making 60 dough balls at a time)