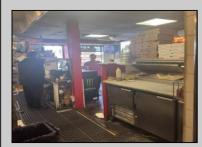

## COMMENTS

VOTED ONE OF THE BEST RESTAURANTS IN SOUTH JERSEY (LOCAL EDITION) SEE PICS...Business only ... must sign lease with Landlord for the building. Here's a fantastic business opportunity to own a thriving pizza shop in the most desirable area of Sea Isle, located next to the corner of Landis and JFK Blvd. This prime spot is right in the heart of everything, just one block from the beach. The current pizza maker will stay on full-time, and the owner will remain for a few months to help you get acclimated. (this owner wants to retire, so, the new owners can be open 7 days... make \$\$\$\$ ) The restaurant comes with the following features: - New air conditioner - New bathroom - New hood - New tankless water heater - Three bainmaries (2 years old) - Three freezers (5-6 years old) - Space for tables (currently used for storage) - Strong take-out business using fresh dough - Deli slicer - Two recently serviced pizza ovens - Recently serviced 80-quart dough machine (handles 50 lbs. of flour, making 60 dough balls at a time)