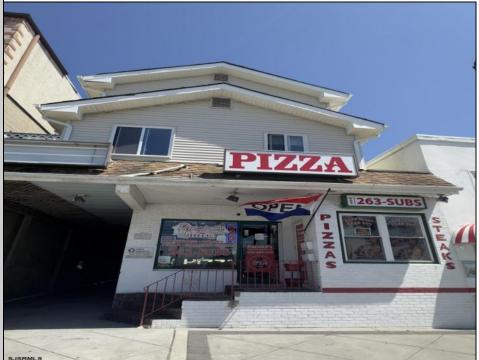

## COMMENTS

VOTED ONE OF THE BEST RESTAURANTS IN SOUTH JERSEY (LOCAL EDITION) SEE PICS...Business only ... must sign lease with Landlord for the building. Here's a fantastic business opportunity to own a thriving pizza shop in the most desirable area of Sea Isle, located next to the corner of Landis and JFK Blvd. This prime spot is right in the heart of everything, just one block from the beach. The current pizza maker will stay on full-time, and the owner will remain for a few months to help you get acclimated. (this owner wants to retire, so, the new owners can be open 7 days... make \$\$\$\$ ) The restaurant comes with the following features: - New air conditioner - New bathroom - New hood - New tankless water heater - Three bainmaries (2 years old) - Three freezers (5-6 years old) - Space for tables (currently used for storage) - Strong take-out business using fresh dough - Deli slicer - Two recently serviced pizza ovens - Recently serviced 80-quart dough machine (handles 50 lbs. of flour, making 60 dough balls at a time)