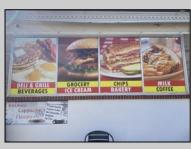

## COMMENTS

\*\* FREESTANDING BUILDING\*\* DELI BUSINESS\*\* Why work for someone else when you can be your own boss? Take control of your future with this well-maintained, freestanding commercial building that includes a thriving, established business and a loyal customer base. This opportunity offers a variety of revenue streams, including lottery sales, ATM, deli and grill, grocery items, ice cream, chips, bakery goods, milk, coffee, cigarettes, candy, snacks, toiletries, and more. Plus, enjoy outdoor seating for added appeal! The sale includes the property, business, and inventory—making it a turnkey opportunity for an aspiring entrepreneur. With the potential to extend business hours and increase income, the possibilities are endless. Features include gas heat, central air, and public water/sewer. Priced aggressively, this opportunity won\'t last long. Don\'t miss your chance to own and grow your own business!