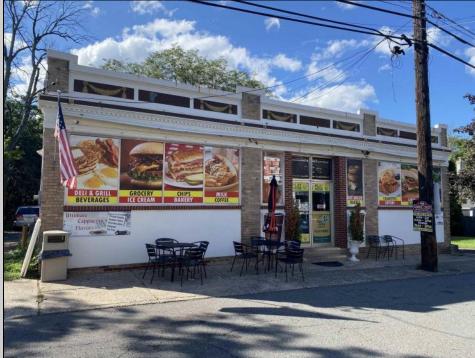

## COMMENTS

\*\* FREESTANDING BUILDING\*\* DELI BUSINESS\*\* Why work for someone else when you can be your own boss? Take control of your future with this well-maintained, freestanding commercial building that includes a thriving, established business and a loyal customer base. This opportunity offers a variety of revenue streams, including lottery sales, ATM, deli and grill, grocery items, ice cream, chips, bakery goods, milk, coffee, cigarettes, candy, snacks, toiletries, and more. Plus, enjoy outdoor seating for added appeal! The sale includes the property, business, and inventory—making it a turnkey opportunity for an aspiring entrepreneur. With the potential to extend business hours and increase income, the possibilities are endless. Features include gas heat, central air, and public water/sewer. Priced aggressively, this opportunity won\'t last long. Don\'t miss your chance to own and grow your own business!