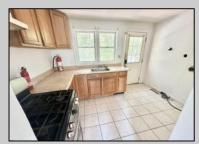

## PROPERTY DETAILS

OutsideFeatures Exterior Deck Vinyl Shed

ParkingGarage None

OtherRooms Den/TV Room Dining Area

Primary BR on 1st floor

InteriorFeatures Smoke/Fire Alarm AppliancesIncluded Gas Stove

**Basement** Crawl Space Heating Electric Gas-Propane