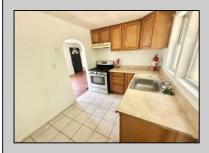

## PROPERTY DETAILS

OutsideFeatures Exterior Deck Vinyl Shed

ParkingGarage None

OtherRooms Den/TV Room Dining Area

Primary BR on 1st floor

InteriorFeatures Smoke/Fire Alarm AppliancesIncluded Gas Stove

**Basement** Crawl Space Heating Electric Gas-Propane